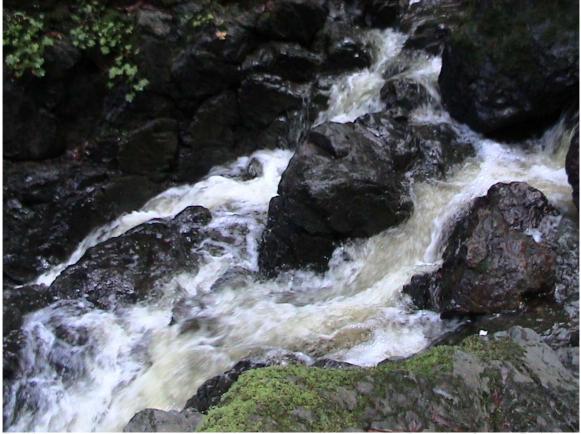

Tumbler

December, Cataract Trail, Marin

Breath

Forest on forest

December, Cataract Trail, Marin

Ferns by stream

October, Fern Canyon

Hidden beach February, Henry Cowell Redwoods