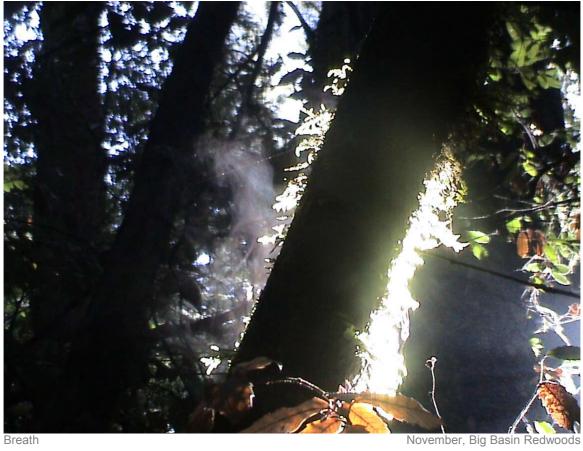

Tumbler

December, Cataract Trail, Marin

Breath

Forest on forest

December, Cataract Trail, Marin

Ferns by stream

October, Fern Canyon

Hidden beach February, Henry Cowell Redwoods

Morning rays of light November, Big Basin Redwoods